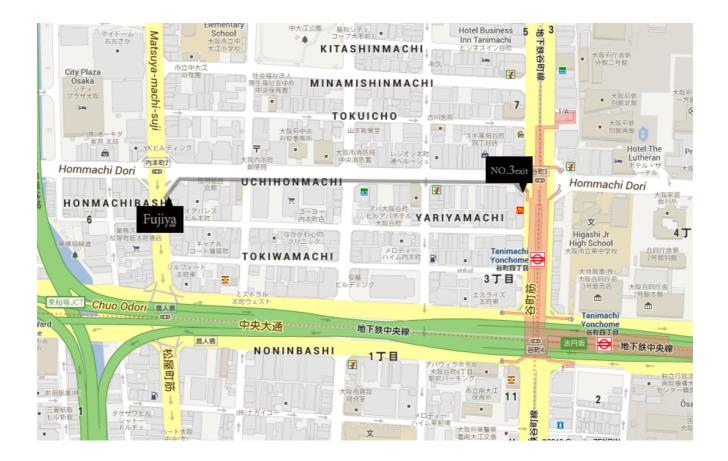

## Guidance from "Tanimachi 4-chome" Station

% It is the 3rd southeast about the Uchimoto town 2-chome crossing.

Subway Tanimachi 4-chome station Chuo line and Tanimachi line : About 8 minutes by walk

Address 2-4-14, Yariyamachi Chuo-ku, Osaka 540-0027 Japan Tel & Fax (+81)6-6941-2483 Closed Sundays and first Monday