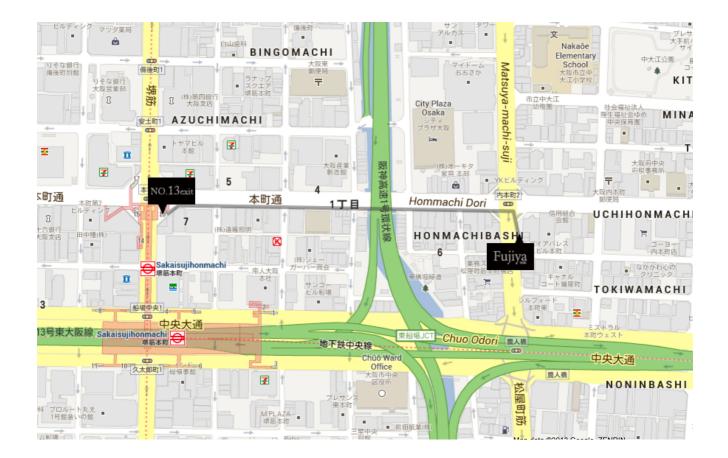

## Guidance from "Sakaisuji Hommachi" Station

 $\ensuremath{\mathbbmm}$  It is the 3rd southeast about the Uchimoto town 2-chome crossing.

Subway Sakaisujihonmachi station Chuo line and Sakaisuji line : About 7 minutes by walk